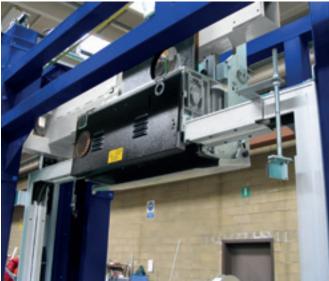

### Strap

Type of strap

Polyester (PET) Polypropylene (PP)

Strapping head detail

08RP with shifting device

Officina Meccanica Sestese S.p.A. 0 Via Borgomanero, 44 - 28040 Paruzzaro (NO) www.omsspa.com 📞 Tel.+39 0322 541411 🖶 Fax +39 0322 53157 🛛 🎽 info@omsspa.com