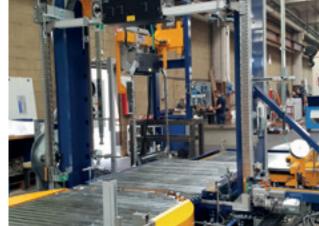

# **08RP**

The 08RP automatic vertical strapping machine was designed to apply vertical straps to palletized products. It comes with a strapping head that works either with polypropylene or polyester straps. It can be placed in full automatic packaging lines, where, by signals exchange can communicate with other machines. It can also operate in stand alone mode. It may also feature a touch-screen operator panel through which to manage all machine functions.