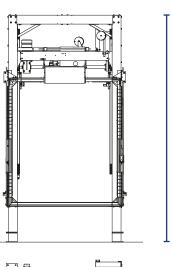

|
|------------------------------|---------------|
| Lenght                       | 300 ÷ 1200 mm |
| Width                        | Max. 1500 mm  |

#### Applicable strapping heads

TR1400 / TR1400HD / TR1800 / TR2000

### Strap

Type of strap

Polyester (PET) Polypropylene (PP)



Strapping head detail



08RP with shifting device



Officina Meccanica Sestese S.p.A. 0 Via Borgomanero, 44 - 28040 Paruzzaro (NO) www.omsspa.com 📞 Tel.+39 0322 541411 🖶 Fax +39 0322 53157 🛛 🎽 info@omsspa.com



As a part of our policy of continuous improvement, we reserve the right to alter design and specifications without prior notice. This brochure is for descriptive purpose only. Some of the items pictured in this brochure are optional and not standard equipment

**Standard machine dimensions** 



**W**: 2950 mm

H: 2700 mm