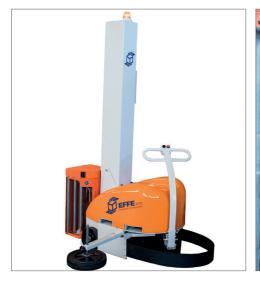

### **MAIN FEATURES**

Standard machine, maximum wrapping height 2100 mm

- Dimensions WxLxH: 690x1060x2100 mm
- Footprint of 1000mm from pallet during wrapping
- Minimum pallet dimensions: 600mm x 600mm
- Autonomy per charge: more than 350 pallets (W800x1200xH1500) with mechanical brake
- Full charge cycle time of 8 hours (battery charger on board)
- Motion signal lamp and sound signal at the start and end of the cycle
- Column height H: 2100mm
- Weight 250Kg
- Pallet height detected by photocell
- Moving speed adjustment up to 1,5 m/sec with gradual start / stop
- Adjustment of the film carriage speed from 3 to 5 m/min.
- Independent top and bottom reinforcement wraps
- Rise and descent film carriage speed adjustment
- Film tension adjustment
- Middle reinforcement with height and number of wraps adjustment
- Manual movement by directional steering wheel buttons
- Hinged column for transport
- Side and back forklift housing
- Model V.1 Film carrier with mechanical brake for film tensioning
- Model V.3 Film carrier with electromagnetic brake for film tensioning
- Model V.5 Film carrier with motorized pre-stretch 150% standard (100%, 200%, 250% on request)