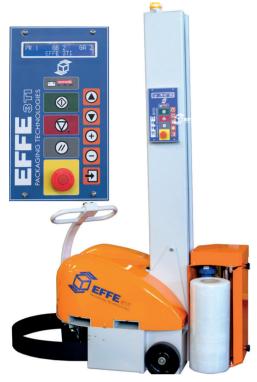

### **MAIN FEATURES**

Standard machine, maximum wrapping height 2100 mm

- Dimensions WxLxH: 690x1060x2100 mm
- Footprint of 1000mm from pallet during wrapping
- Minimum pallet dimensions: 600mm x 600mm
- Autonomy per charge: more than 350 pallets (W800x1200xH1500) with mechanical brake
- Full charge cycle time of 8 hours (battery charger on board)
- Motion signal lamp and sound signal at the start and end of the cycle
- Column height H: 2100mm
- Weight 250Kg
- Pallet height detected by photocell
- Moving speed adjustment up to 1,5 m/sec with gradual start / stop
- Adjustment of the film carriage speed from 3 to 5 m/min.
- Independent top and bottom reinforcement wraps
- Rise and descent film carriage speed adjustment
- Film tension adjustment
- Middle reinforcement with height and number of wraps adjustment
- Manual movement by directional steering wheel buttons
- Hinged column for transport
- Side and back forklift housing
- Model V.1 Film carrier with mechanical brake for film tensioning
- Model V.3 Film carrier with electromagnetic brake for film tensioning
- Model V.5 Film carrier with motorized pre-stretch 150% standard (100%, 200%, 250% on request)